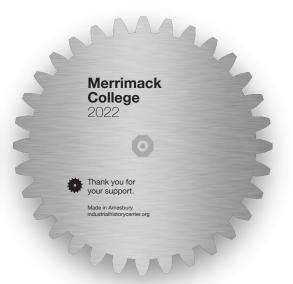

Brushed Aluminum

Thickness =  $\sim 0.5$ "

Thee Sizes

Four Sizes - All Donors