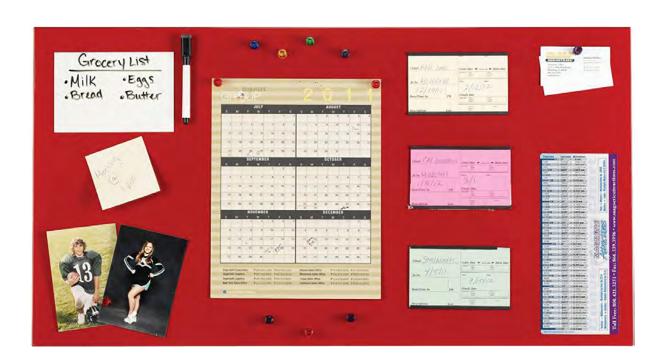

STEELMASTER Magnetic Board with Dry-Erase Pad, Pen and Magnets 14 x 30 Inches, Red (270163007)