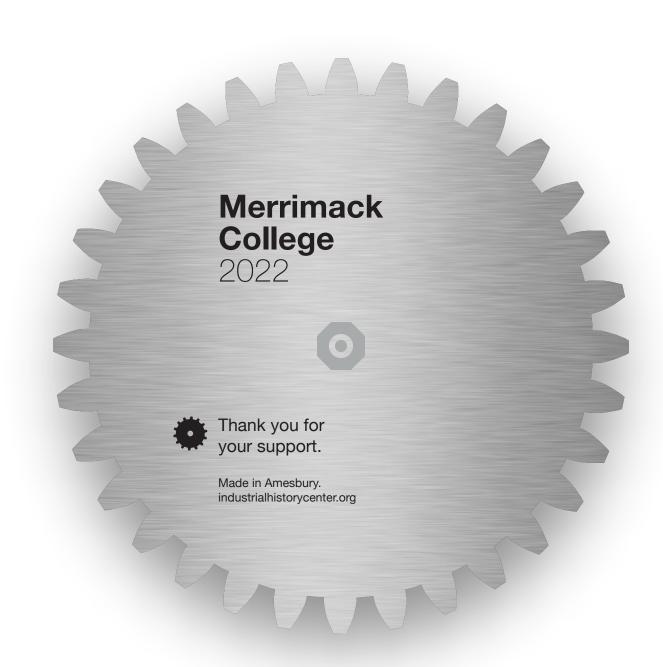

Brushed Aluminum

Thickness =  $\sim 0.5$ "

Thee Sizes

Four Sizes - All Donors