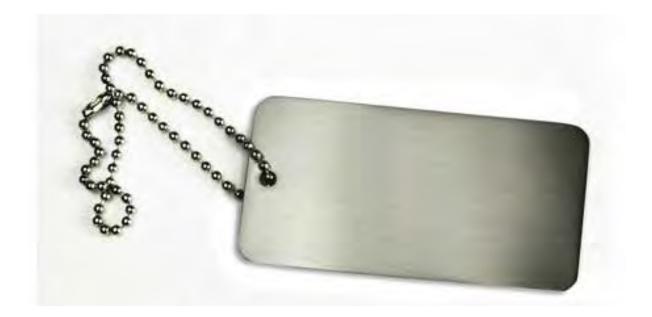

donor text 36 pt type

thank you text 13 pt type

credits 9 pt type

Matte White

Thickness = ~0.5"

### Bill & Melinda Gates Foundation 2021

Thank you for your support.

Made in Amesbury. industrialhistorycenter.org

donor text 32 pt type

thank you text 13 pt type

credits 9 pt type

IHC Red

Thickness =  $\sim 0.5$ "

donor text 28 pt type

thank you text 13 pt type

credits 9 pt type

Matte Black

Thickness = ~0.5"

donor text 24 pt type

thank you text 13 pt type

credits 9 pt type

Brushed Aluminum

Thickness =  $\sim 0.5$ "

Thee Sizes

Four Sizes - All Donors