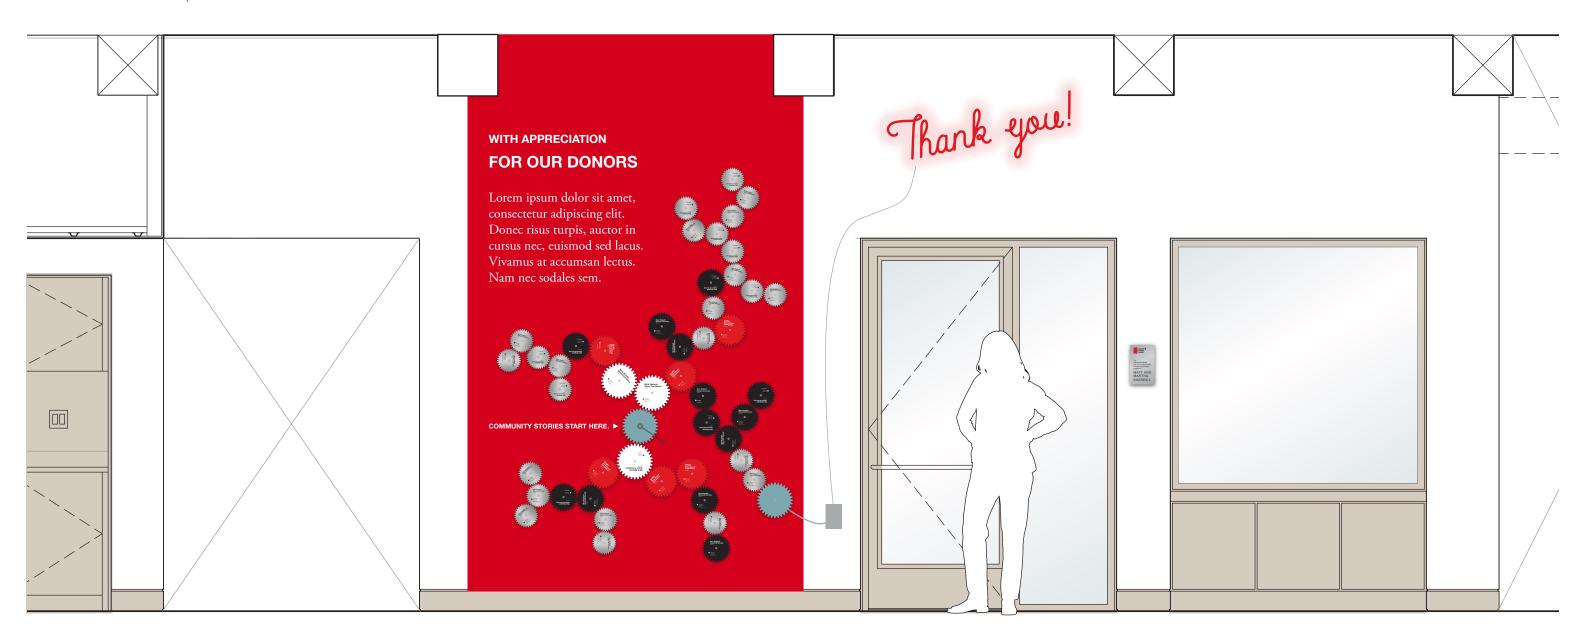

#### Gearwall Concept Activation Idea

## **Gearwall Display**

Installation Idea

Installation Idea

Master Magnetics Round Base Magnet Magnetic Fastener/Magnets with Holes 2.04" Diameter 1.25" Total Height Holds 35 Pounds

\$19.31 (Box of 5) RB50B3NX5