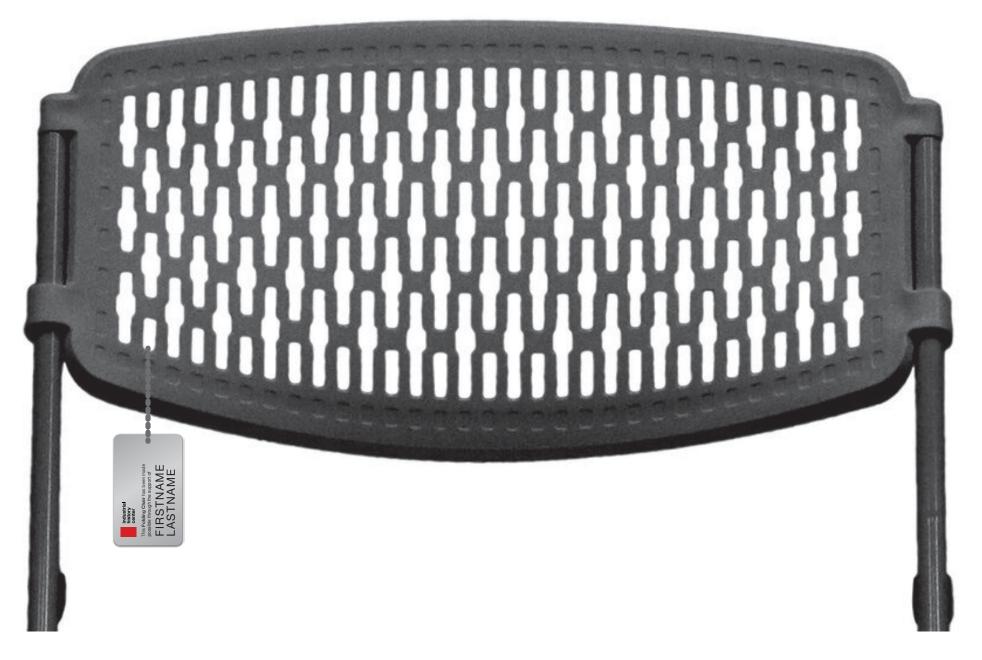

Brushed Aluminum

Thickness =  $\sim 0.5$ "

Thee Sizes

Four Sizes - All Donors