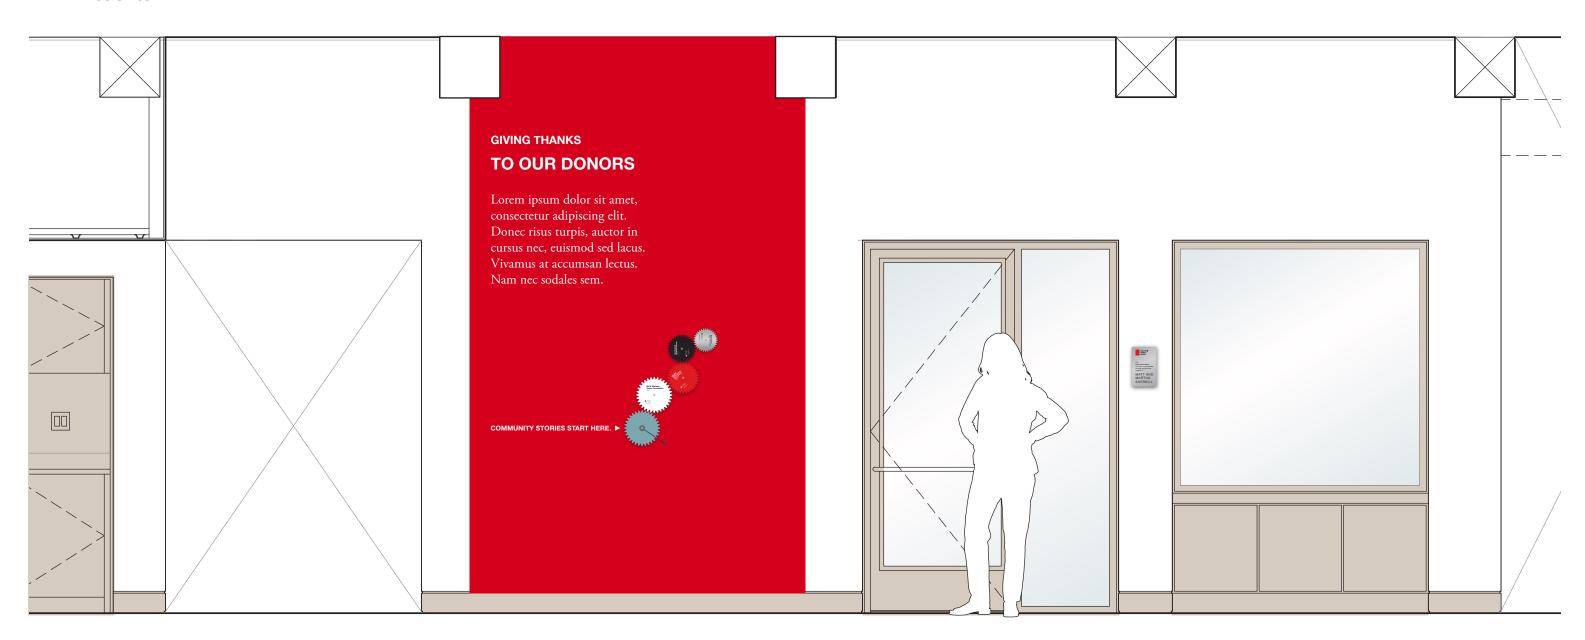

### **Gearwall Display**

Revised Concept

### **Notes on Revised Concept**

- Each donor allocated a single gear
- No rotation of typography
- Gear placement can be grouped or randomized
- Four gear sizes based on gift level
- Red background color and intro panel