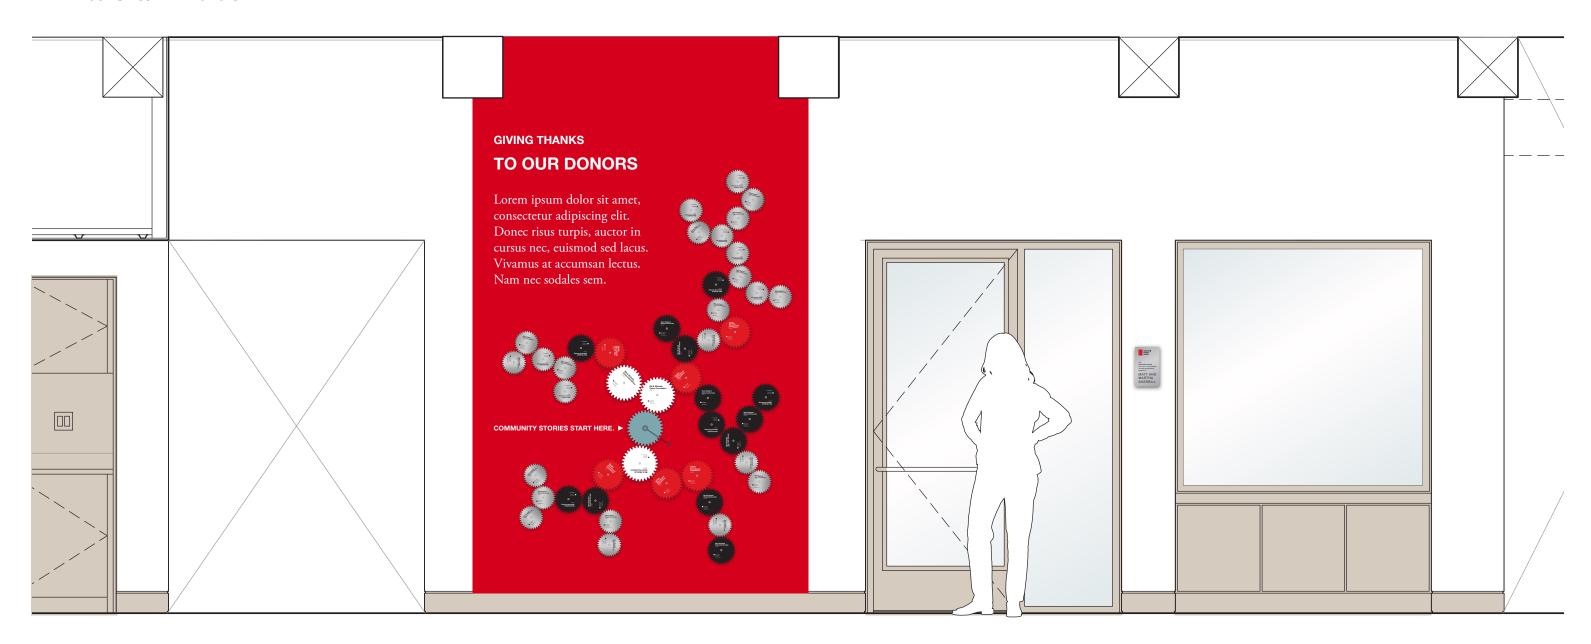

### **Gearwall Display**

Revised Concept

### **Notes on Revised Concept**

- Each donor allocated a single gear
- No rotation of typography
- Gear placement can be grouped or randomized
- Four gear sizes based on gift level
- Red background color and intro panel