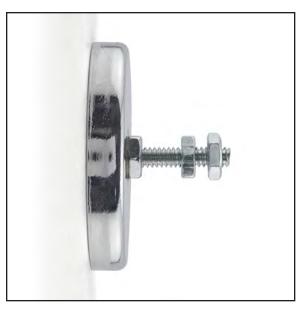

## **Gearwall Display**

Installation Idea

Installation Idea

Master Magnetics Round Base Magnet Magnetic Fastener/Magnets with Holes 2.04" Diameter 1.25" Total Height Holds 35 Pounds

\$19.31 (Box of 5) RB50B3NX5