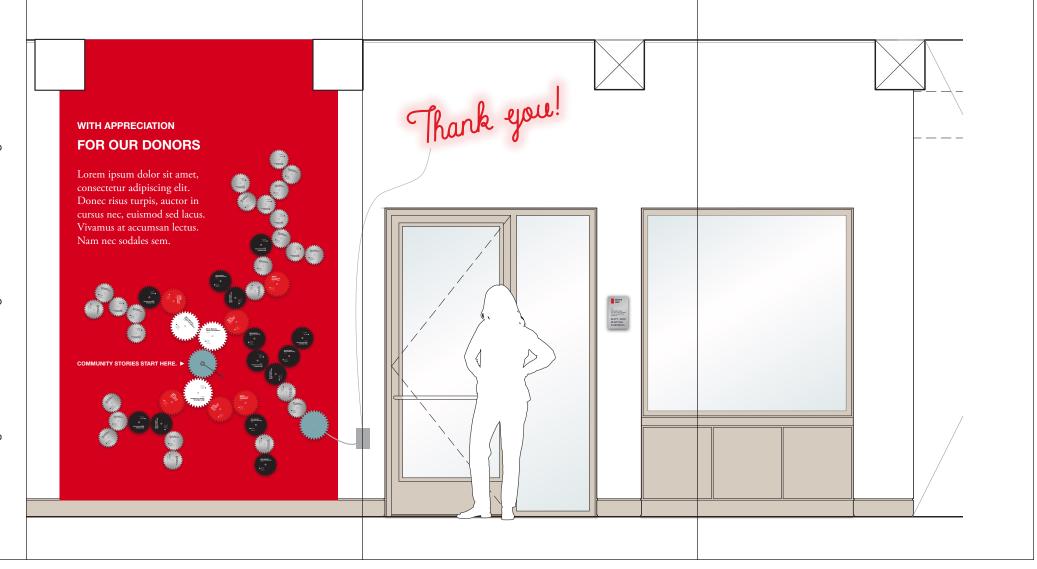

#### Gearwall Concept Activation Idea

## **Gearwall Display**

Installation Idea

Installation Idea

Master Magnetics Round Base Magnet Magnetic Fastener/Magnets with Holes 2.04" Diameter 1.25" Total Height Holds 35 Pounds

\$19.31 (Box of 5) RB50B3NX5