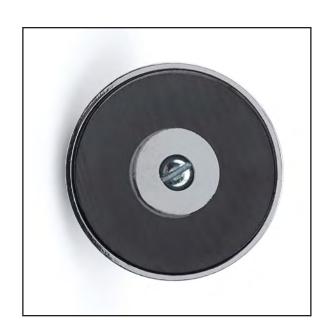

## **Gearwall Display**

Installation Idea

Installation Idea

Master Magnetics Round Base Magnet Magnetic Fastener/Magnets with Holes 2.04" Diameter 1.25" Total Height Holds 35 Pounds

\$19.31 (Box of 5) RB50B3NX5