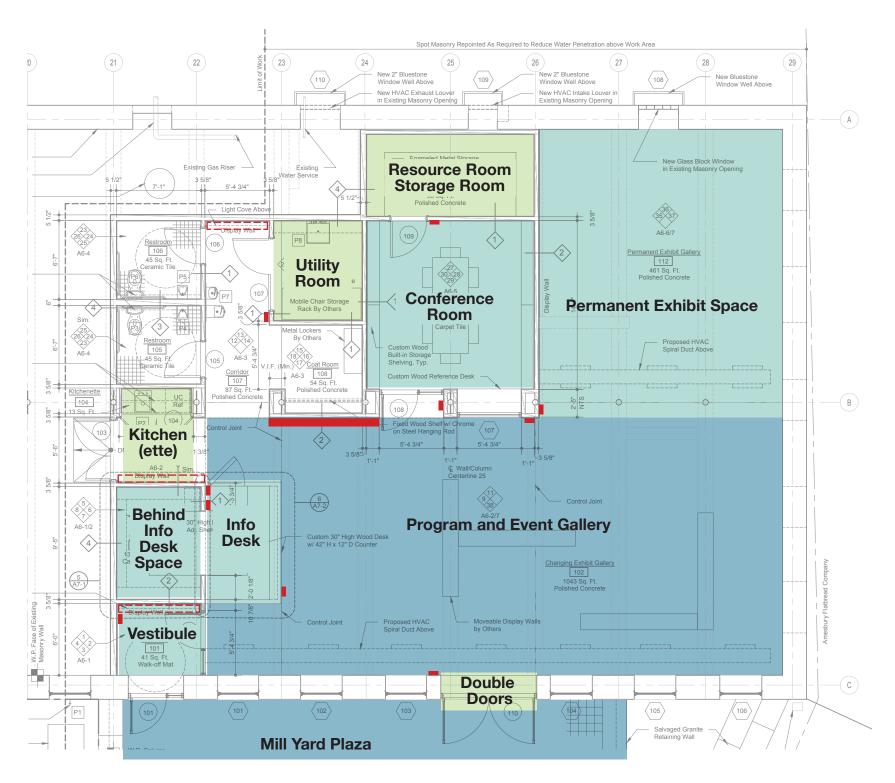

#### **Donor Recognition Hierarchy**

**Field Stone Wall** 

| Industrial History Center  Donor Recognition Opportunities |           | GEARWALL<br>HEIRARCHY |
|------------------------------------------------------------|-----------|-----------------------|
| Naming Opportunities - Capital Projects                    |           |                       |
| History Center                                             | \$250,000 | L                     |
| Mill Yard Plaza                                            | \$150,000 | TIER 1                |
| Program and Event Gallery                                  | \$100,000 | i                     |
| Permanent Exhibit Space                                    | \$75,000  | TIER 2                |
| Conference Room / Community History Laboratory             | \$50,000  |                       |
| Field Stone Wall (RESERVED Pendergast Family)              | \$25,000  |                       |
| Vestibule (RESERVED Newburyport Bank)                      | \$25,000  |                       |
| Information Desk (RESERVED Matt Sherrill                   | \$25,000  |                       |
| Space behind Info Desk (RESERVED Stevens Family)           | \$20,000  |                       |
| Double doors leading to Mill Yard Plaza                    | \$10,000  |                       |
| Resource Room Storage Room                                 | \$10,000  |                       |
| Utility Room and Kitchenette                               | \$10,000  | TIER 3                |
| Donor Wall Gift Level 1 (assuming 10)                      | \$10,000  |                       |
| Donor Wall Gift Level 2 (assuming 15)                      | \$5,000   |                       |
| Donor Wall Gift Level 3 (assuming 20)                      | \$1,000   | TIER 4                |
| Chairs                                                     | \$250     |                       |
| Buttons/Ephemera                                           | \$50      |                       |
| Programs                                                   | _         | _                     |
| Name and Support a Program Series                          | \$50,000  | TIFR 2                |
|                                                            |           |                       |