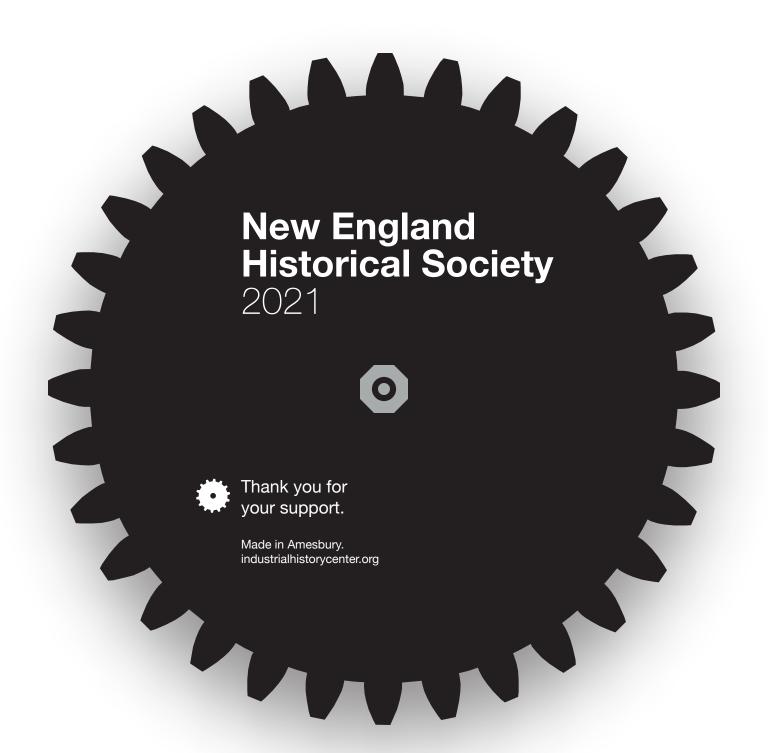

donor text 28 pt type

thank you text 13 pt type

credits 9 pt type

Matte Black

Thickness = ~0.5"

donor text 24 pt type

thank you text 13 pt type

credits 9 pt type